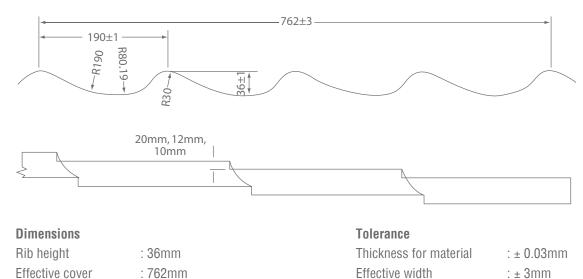

### **SECTIONAL PROFILE**

• Zacs Painted

Finishing length

: ± 5mm

: 8° Sheet w/o end lap

#### **TECHNICAL INFO**

| AVAILABLE THICKNESS |                               |                                 |                   |                             |
|---------------------|-------------------------------|---------------------------------|-------------------|-----------------------------|
| Coating<br>Mass     | Base Metal Thickness<br>(BMT) | Total Coated Thickness<br>(TCT) | Weight<br>(Kg/m2) | Min Yield Strength<br>(MPa) |
| AZ 090              | 0.25mm                        | 0.30mm                          | 2.46              | Min G300 MPa                |
| AZ 090              | 0.30mm                        | 0.35mm                          | 2.93              | Min G300 MPa                |
| AZ 100              | 0.35mm                        | 0.40mm                          | 3.40              | Min G300 MPa                |
| AZ 100              | 0.40mm                        | *0.47mm                         | 3.88              | Min G300 MPa                |

\*nTCT (Nominal Total Coated Thickness)

Minimum roof pitch